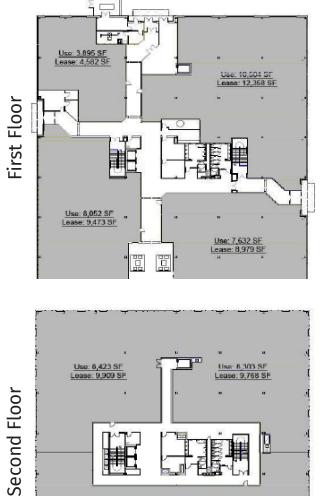

This space is ready for aggressive build outs and economic space planning. Each 40,000 square foot floor place has a 15% load factor for common area.