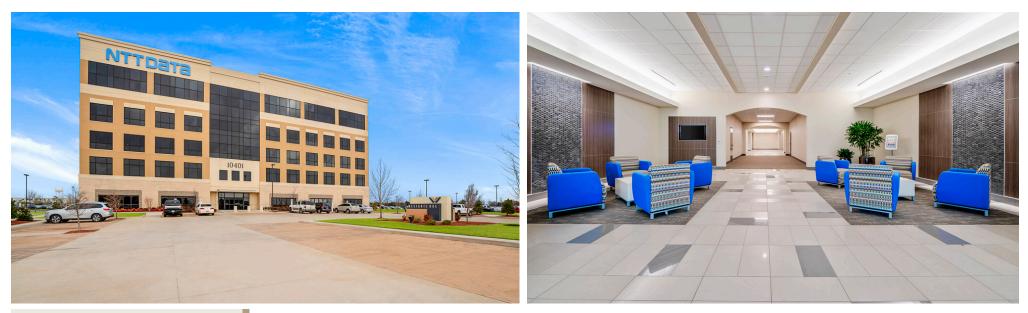

County, and is the flagship building for the developing, mixed-use Westgate

Park. NTT Data occupies floors 3 through 5, leaving the 40,000sf floor plates

The lobby welcomes you with a sleek contemporary design equipped

with a unique touchscreen directory. Common hallways and bathrooms

are completed, providing extra wide corridors, 9' and higher ceilings and

beautiful finishing touches. The building is also equipped with the added

Located in the developing Westgate Park on the northeast corner of W Reno Ave and Sara Rd, the Westgate One office building is conveniently

located to both Kilpatrick Turnpike and I-40 and is just minutes from