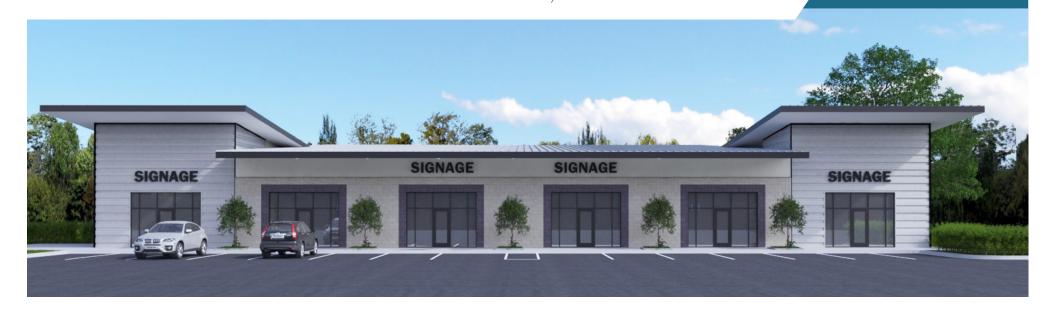

### Highlights

- New Modern Construction
- Ample Parking
- Proximity to Retail
- Planned Development
- Signage Opportunities
- Expansion

## **Property Overview**

Now pre-leasing office space in the Westgate Park office and retail development. Phase I includes one 10,500SF office building and one 10,500 SF retail building. Located just south of the flagship, Class-A, Westgate One office building and its over 700 daily employees, this property will have a waterfront view and immediate access to beautiful walking trails and seating surrounding the pond.

This is a perfect place for business headquarters or services for the existing employees in Westgate One and the myriad of residential consumers in the area.