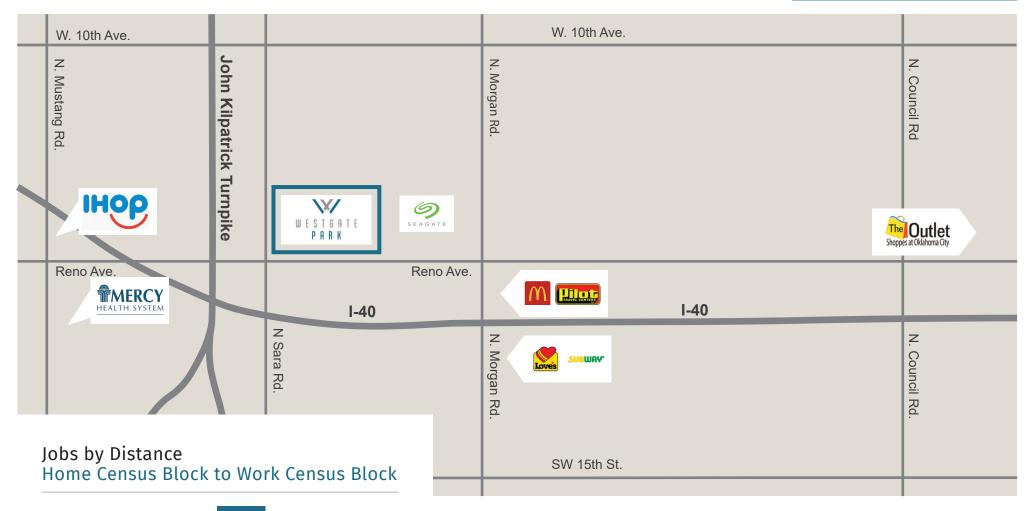

#### Location Overview

Located in developing Westgate Park on the northeast corner of W Reno Ave and Sara Rd. in the fastest growing county in the state! Conveniently located to both Kilpatrick Turnpike and I-40 and just minutes from downtown. Future expansion of the turnpike will provide a direct route to Will Rogers World Airport.

# WESTGATE PARK OPPORTUNITY

10433 W RENO AVE OKLAHOMA CITY, OK 73127

WESTGATEPARKOKC.COM

| Total Primary Jobs    |  |  |
|-----------------------|--|--|
| Less than 10 miles    |  |  |
| 10 to 24 miles        |  |  |
| 25 to 50 miles        |  |  |
| Greater than 50 miles |  |  |

| 9,554 | 100.0% |
|-------|--------|
| 6,685 | 70.0%  |
| 1,759 | 18.4%  |
| 179   | 1.9%   |
| 931   | 9.7%   |