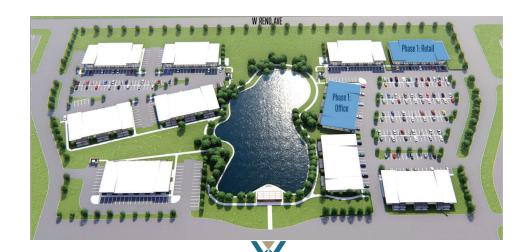

## **PROPERTY OVERVIEW**

Office and retail space available for lease in the mixed-use development of Westgate Park. Westgate Park is situated on the corner of W Reno and Sara Road, with convenient access to both the Kilpatrick Turnpike and I-40. Future expansion of the turnpike will allow a direct route to Will Rogers Airport.

Located just south of the park's prominent Class A office building, Westgate One, these office and retail buildings will feature access to the campus centralized water feature, with walking trails and seating surrounding the area.

Phase I of this development includes one 10,500 SF office building and one 10,500 SF retail building. In addition to the development of multi-family units to the east, pad sites are available for a hard corner convenience store, 2-story office building, retail center and full-service restaurants/fast food.