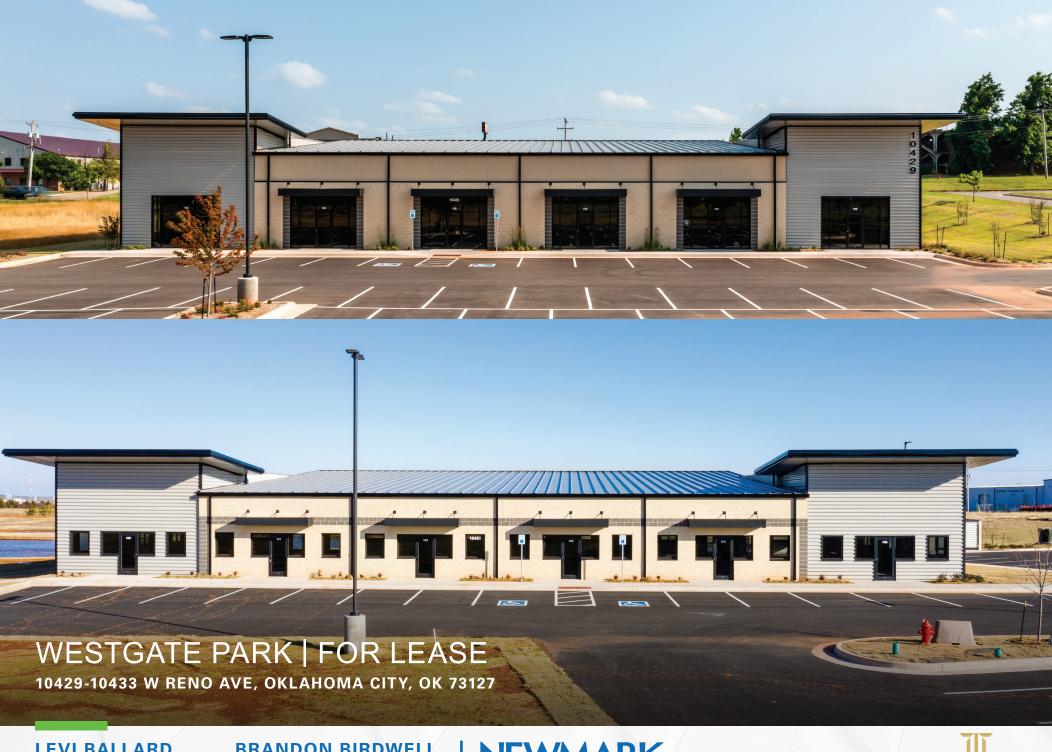

## WESTGATE PARK / FOR LEASE

## **PROPERTY OVERVIEW**

Office and retail space available for lease in the mixed-use development of Westgate Park. Westgate Park is situated on the corner of W Reno and Sara Road, with convenient access to both the Kilpatrick Turnpike and I-40. Future expansion of the turnpike will allow a direct route to Will Rogers Airport.

Located just south of the park's prominent Class A office building, Westgate One, these office and retail buildings will feature access to the campus centralized water feature, with walking trails and seating surrounding the area.