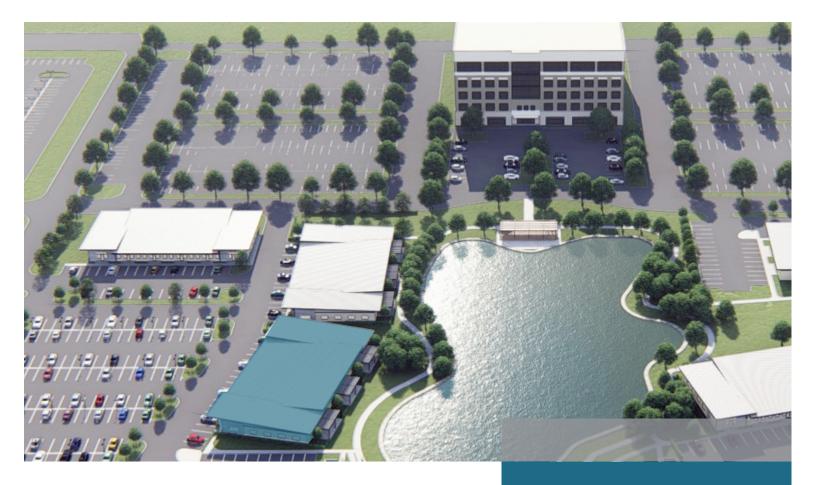

### Westgate Park office and retail development

WESTGATEPARKOKC.COM 10433 W RENO AVE OKLAHOMA CITY, OK 73127 Phase I includes one 10,500SF office building and one 10,500 SF retail building. Located just south of the flagship, Class-A, Westgate One office building and its over 700 daily employees, this property fetures a waterfront view and imMediante access seating surrounding the pond.