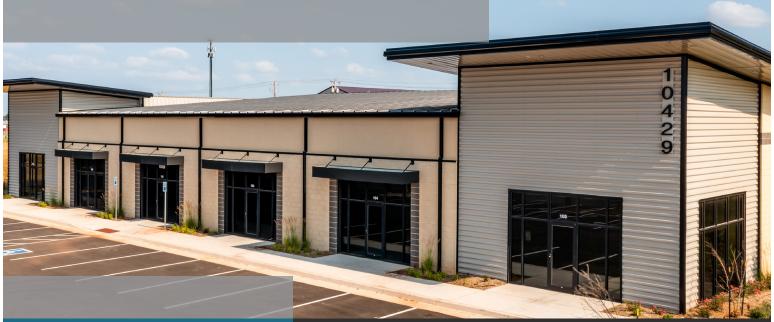

WESTGATEPARKOKC.COM 10433 W RENO AVE OKLAHOMA CITY, OK 73127 Phase I includes one 10,500 SF retail building and one 10,500 SF office building. Located just south of the flagship, Class-A, Westgate One office building. This property fronts Reno Ave and has imMediante access to seating surrounding the pond. This is a perfect place for retail services to the existing 700 employees of Westgate One, as well as the residents of the area.