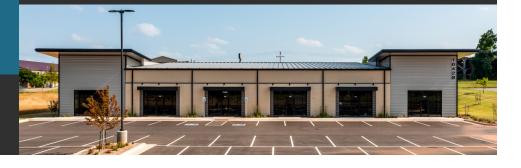

WESTGATEPARKOKC.COM 10433 W RENO AVE OKLAHOMA CITY, OK 73127 Phase I includes one 10,500 SF retail building and one 10,500 SF office building. Located just south of the flagship, Class-A, Westgate One office building. This property fronts Reno Ave and has imMediante access to seating surrounding the pond. This is a perfect place for retail services to the existing 700 employees of Westgate One, as well as the residents of the area.