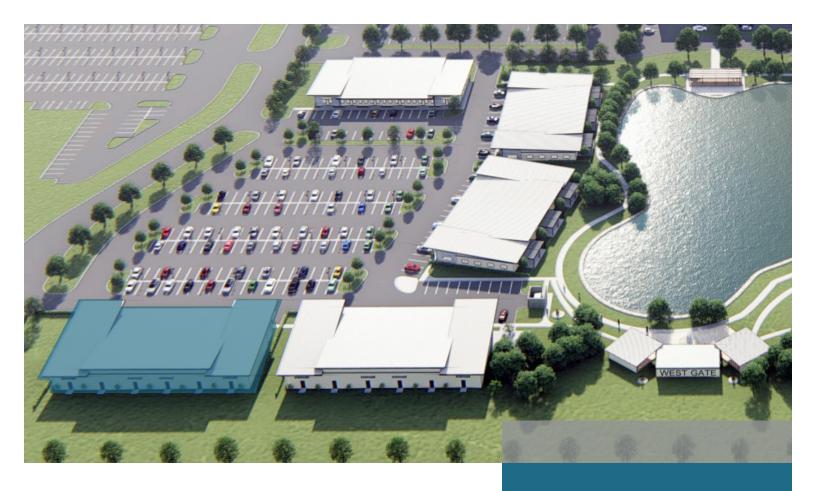

# Westgate Park office and retail development

#### **LOCATION OVERVIEW**

Located in developing Westgate Park on the northeast corner of W Reno Ave and Sara Rd in the fastest growing county in the state! Conveniently located to both Kilpatrick Turnpike and I-40 and just minutes from downtown. Continued expansion of the turnpike provides a direct route to Will Rogers World Airport. This phase I retail project sits on the corner of the development that fronts Reno Ave.