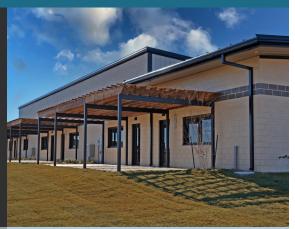

WESTGATEPARKOKC.COM 10433 W RENO AVE OKLAHOMA CITY, OK 73127 Phase I includes one 10,500 SF retail building and one 10,500 SF office building. Located just south of the flagship, Class-A, Westgate One office building. This property fronts Reno Ave and has imMediante access to seating surrounding the pond. This is a perfect place for retail services to the existing 700 employees of Westgate One, as well as the residents of the area.