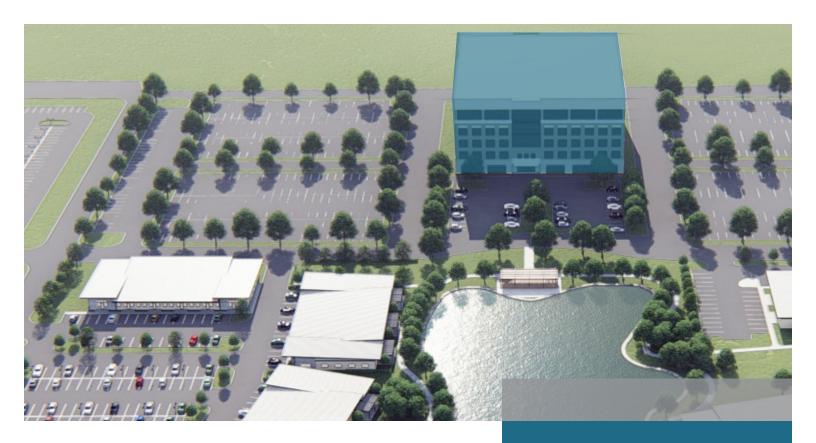

Westgate Park development plans include the addition of +40,000sf of retail and +60,000sf of additional office. In addition to the development of multi-family units to the east, pad sites are available for a hard corner convenience store, 2-story office building, retail center and full service restaurants/fast food. Tenants in Westgate One will have imMediante access to these retail, eateries, and beautiful outdoor spaces, all within minutes of downtown OKC.