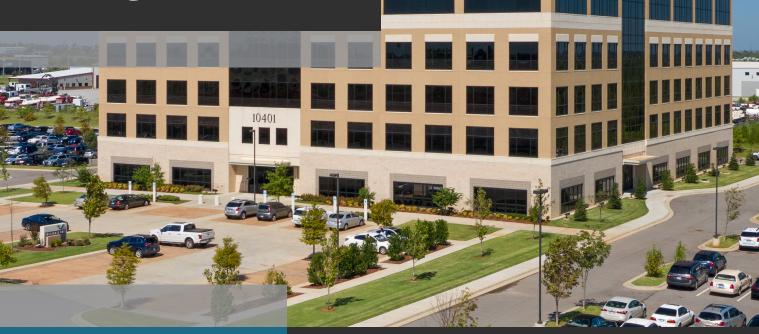

WESTGATEPARKOKC.COM 10433 W RENO AVE OKLAHOMA CITY, OK 73127 The Westgate One office building is the only Class A space in Canadian County, and is the flagship building for the developing, mixed-use Westgate Park. NTT Data occupies floors 3 through 5, leaving the 40,000sf floor plates on floors 1 and 2 ready for build-to-suit tenants.

The lobby welcomes you with a sleek contemporary design equipped with a unique touchscreen directory. Common hallways and bathrooms are completed, providing extra wide corridors, 9' and higher ceilings and beautiful finishing touches. The building is also equipped with the added benefit of a freight elevator.